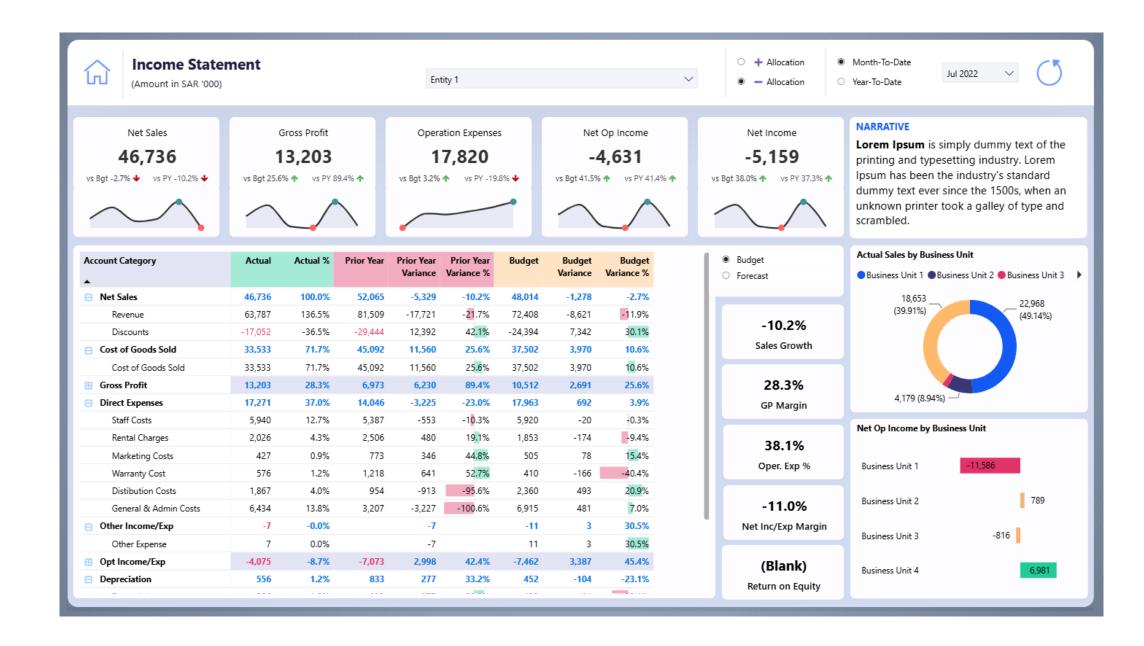

### **Complete Financial Statements**

The Business Unit-Wise

Financial Dashboard in Power BI
offers a holistic view of financial
performance across units,
integrating key statements like
Income, Cash Flow, and Balance
Sheet. It enables precise
tracking of revenues, expenses,
liquidity, and assets, helping
stakeholders assess unit-level
profitability and financial health.

The dashboard also incorporates **Ratio Analysis**, offering critical insights into financial efficiency, solvency, and profitability through KPIs