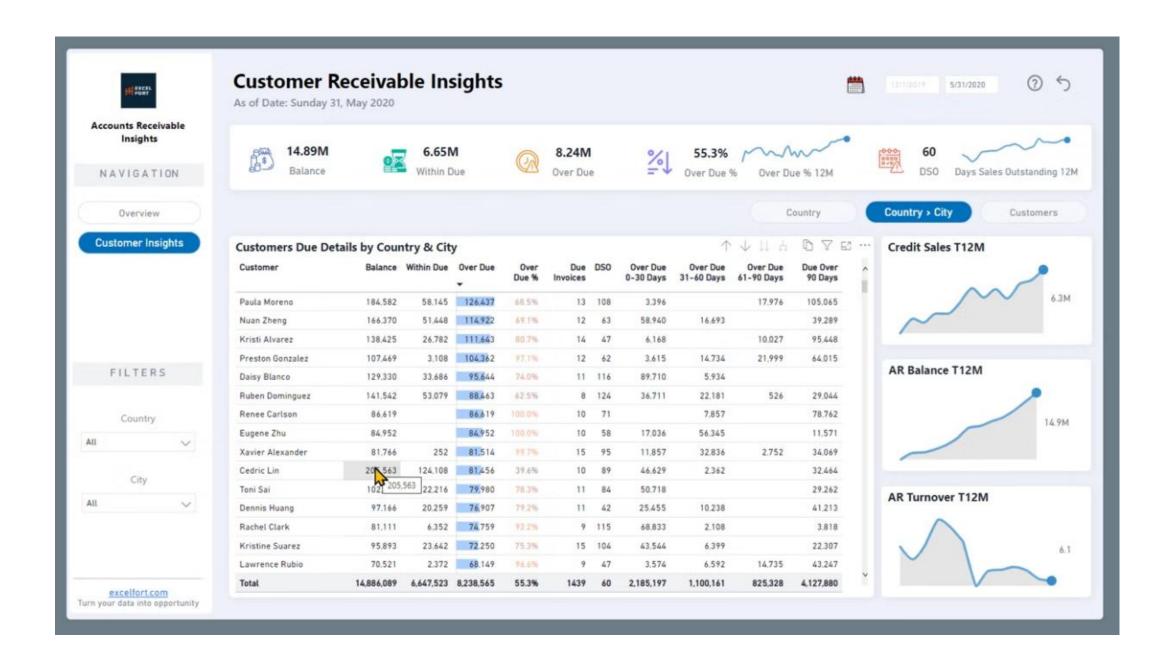

## **Customer Receivable Insights**

The Customer Receivable
Insights dashboard focuses
on providing a deeper
understanding of customerspecific receivables,
enabling businesses to
monitor, DSO, overdue
ageing, payment behavior,
evaluate risk, and
strengthen credit
management strategies.

Provides drill-through options to invoice level details for breakups.