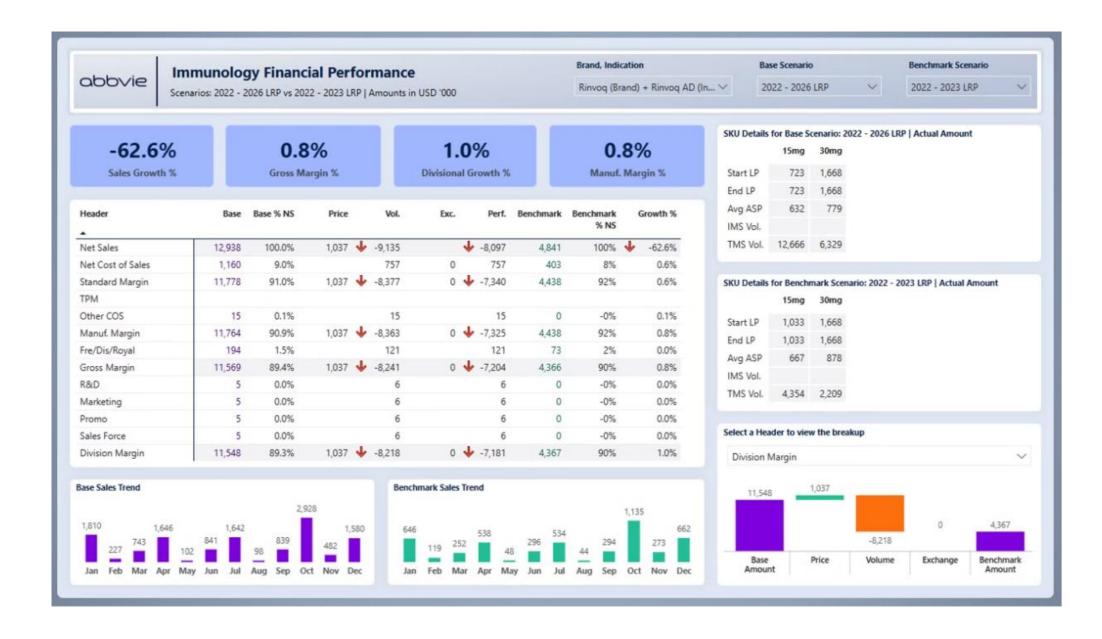

# Financial Performance Analysis with Benchmarks

The Financial Performance
Analysis with Benchmarks
report in Power BI evaluates
key financial metrics against
set benchmarks with various
scenarios and "whatif"
analysis.

The dashboard highlights
Price - Volume in KPIs like
revenue and margins, and
efficiency, offering insights to
close gaps and meet strategic
goals.