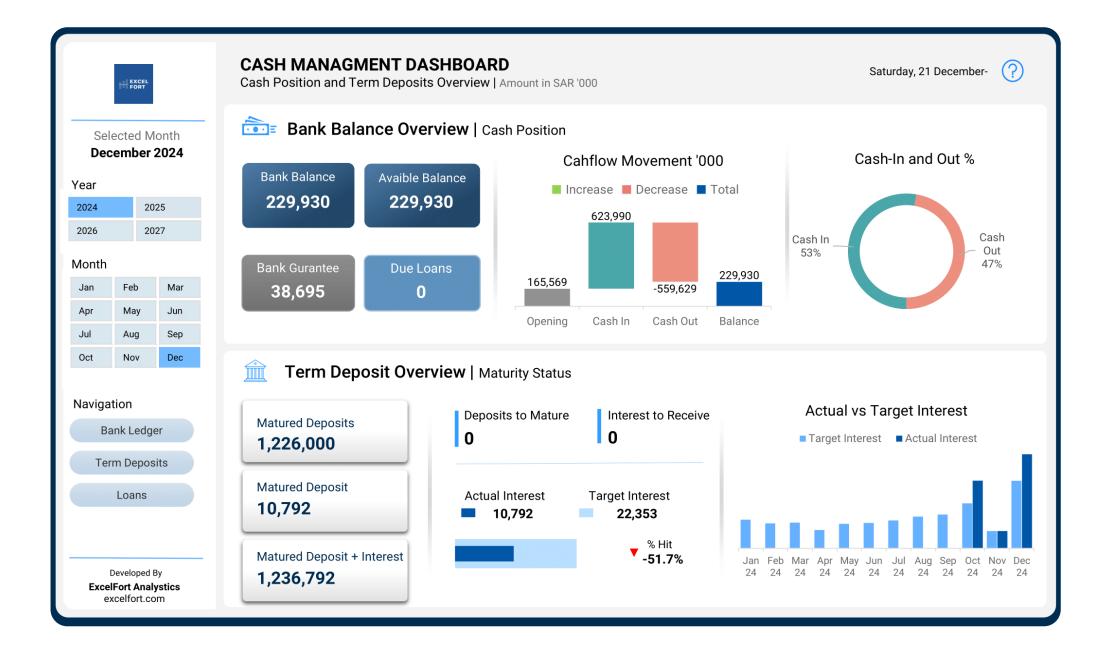

# Cash Management Dashboard

This **Cash Management Dashboard** provides real-time insights into:

- Current bank balance and cash flow trends.
- Maturity status of term deposits.
- Comparison of actual vs. target interest earnings.

With clear visuals and actionable data, this dashboard empowers decision-makers to track financial health effortlessly. It's not just a report; it's a solution for smarter financial management.