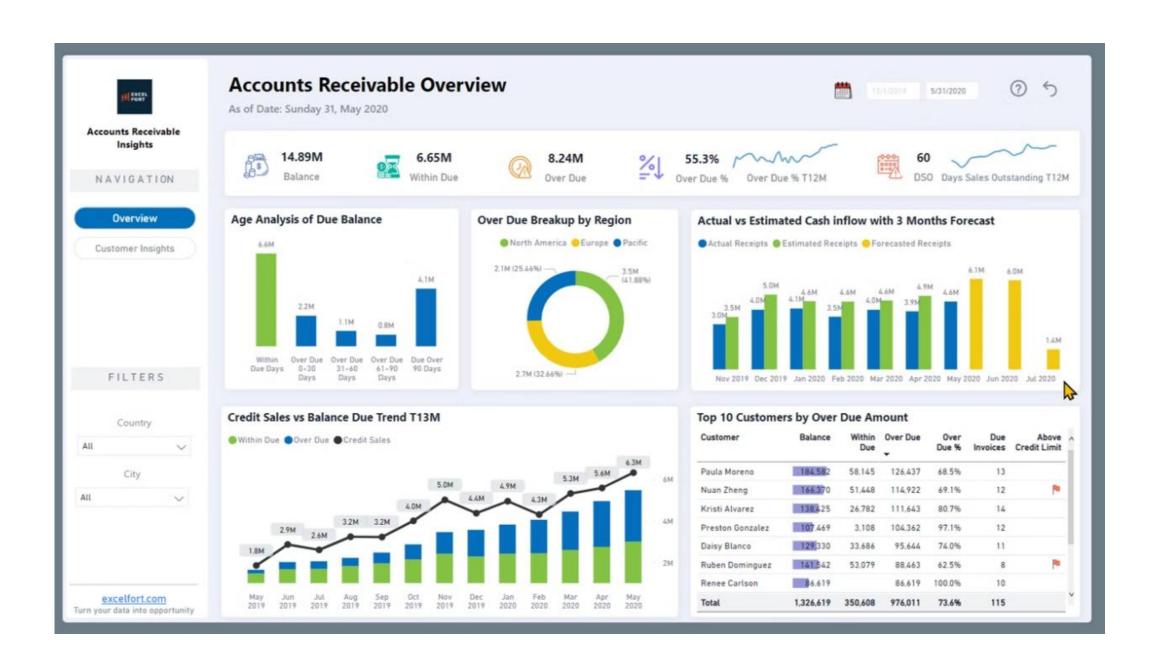

### **Accounts Receivable Dashboard**

An Accounts Receivable

Dashboard in Power BI

provides businesses with a

dynamic and interactive way
to monitor and manage
outstanding invoices and
customer payments
effectively.

This dashboard provides actionable insights, promotes efficient credit management, and strengthens decisionmaking in receivables collection and customer relationship management.